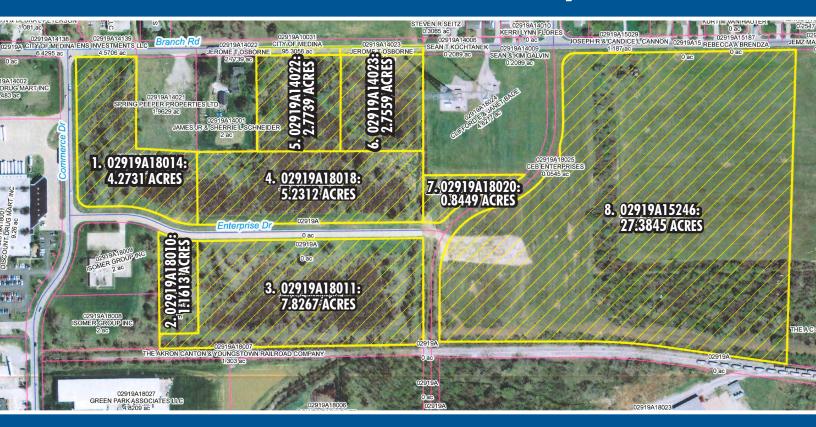

Newmark Grubb Knight Frank

www.ngkf.com/cleveland

1. 02919A18014: 4.2731 ACRES

2. 02919A18010: 1.1613 ACRES

3. 02919A18011: 7.8267 ACRES

4. 02919A18018: 5.2312 ACRES 5. 02919A14022: 2.7739 ACRES

6. 02919A14023: 2.7559 ACRES

7. 02919A18020: 0.8449 ACRES

8. 02919A15246: 27.3845 ACRES

TOTAL PARCELS 52.2515 ACRES

Procuring broker shall only be entitled to a commission, calculated in accordance with the rates approved by our principal only if such procuring broker executes a brokerage agreement acceptable to us and our principal and the conditions as set forth in the brokerage agreement are fully and unconditionally satisfied. Although all information furnished regarding property for sale, rental, or financing is from sources deemed reliable, such information has not been verified and no express representation is made nor is any to be implied as to the accuracy thereof and it is submitted subject to errors, omissions, change of price, rental or other conditions, prior sale, lease or financing, or withdrawal without notice and to any special conditions imposed by our principal.